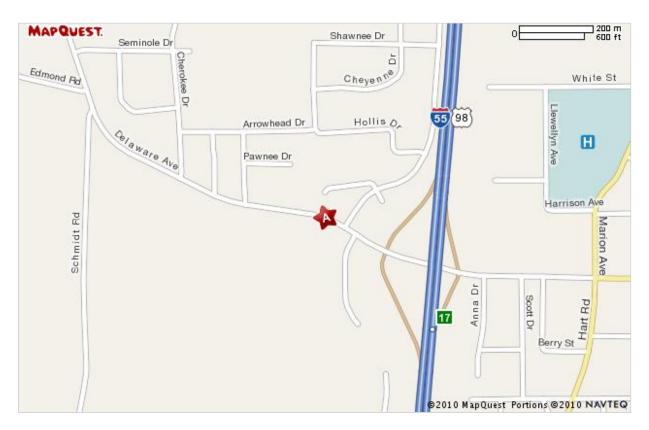

## Map of 2298 Delaware Ave

Mccomb, MS 39648-6336

## Notes

Directions to Days Inn Hotel:

From I-55, Exit Delaware Ave (# 17) and proceed West approximately 600-700 feet to hotel on right.

All rights reserved. Use subject to License/Copyright | Map Legend