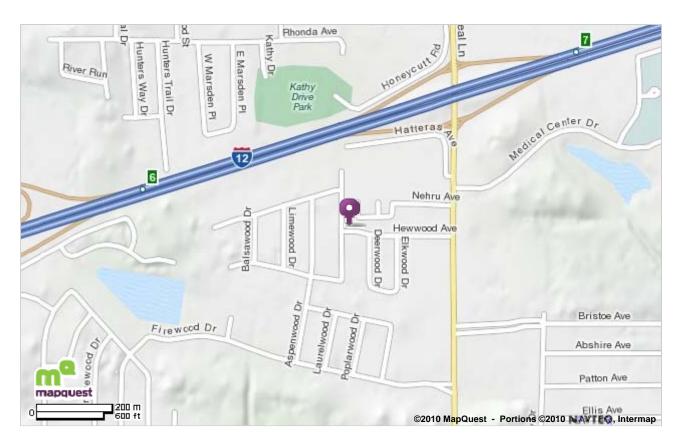

## Map of:

2043 Timberwood Dr Baton Rouge, LA 70816-3055

## Notes

From I-12, take O'Neal Lane Exit (#7) South 0.2 mile to RIGHT on Hewwood, 0.2 mile to property on RIGHT.

All rights reserved. Use subject to License/Copyright

Directions and maps are informational only. We make no warranties on the accuracy of their content, road conditions or route usability or expeditiousness. You assume all risk of use. MapQuest and its suppliers shall not be liable to you for any loss or delay resulting from your use of MapQuest. Your use of MapQuest means you agree to our <a href="Terms of Use">Terms of Use</a>